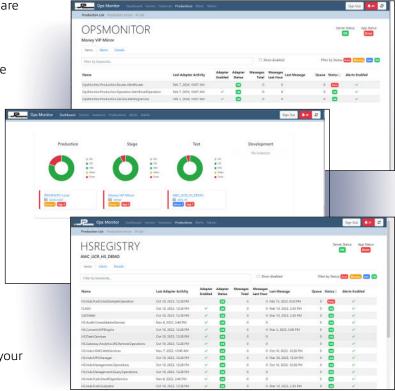

J2's Ops Monitor provides graphical monitoring tools and automated alerts across all your HealthShare servers and productions.

J2 can optimize the value of your HealthShare investment with solutions and support services tailored to your organization's needs.

The Ops Monitor provides comprehensive 24x7 monitoring of HealthShare environments, offering real-time alerts for critical events and a centralized console for easy management of system statuses and warnings. This tool enhances operational efficiency and reduces the risk of system failures by allowing customizable threshold-based alerts and integration with other enterprise monitoring software.