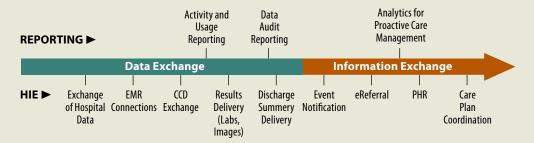

These enhancements and innovations have helped Hixny move beyond simple data exchange toward a more fully realized vision for sharing medical information. Through deeper integration with existing EMR workflows, Hixny is facilitating provider adoption to the benefit of the entire community. As Hixny puts more data in the hands of patients, and leverages analytics for population management, the value to healthcare consumers across the region will continue to grow.