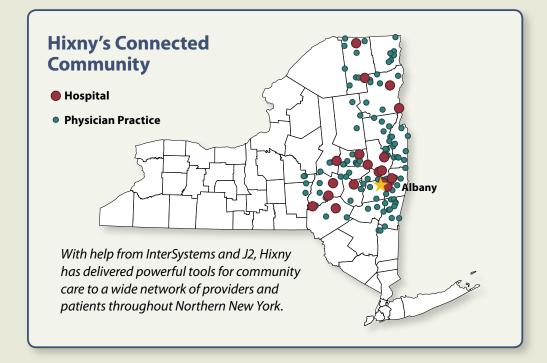

## At a Glance: Hixny

- 16 counties comprising Albany and Northern New York
- Over 2.2 million patients in New York and neighboring states
- Over 400 participating healthcare organizations, including:
  - Health plans representing over 750,000 members
  - Major regional hospitals with over 4,000 beds
  - Large physician groups representing over 600 physicians